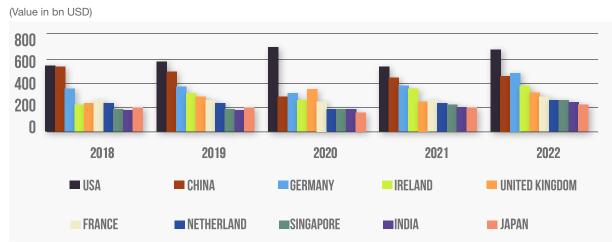

#### LEADING EXPORTERS AND IMPORTERS OF COMMERCIAL SERVICES

USA, UK, China, Germany, Ireland, France, India, Singapore, Netherlands and Spain and the top 10 exporting countries whereas USA, China, Germany, Ireland, UK, France, Netherlands, Singapore, India and Japan the top 10 importing countries (Figure 2 and Table 1 and 2). European countries have a major share in the global export and import of commercial services.

**Fig Leading Import Countries of Commercial Services** 

Table 1: Leading exporters in world trade in commercial services, 2022

(Billion dollars and percentage)

|      |             |       | 2018  |                |       | 2019  |                |       | 2020  |                |       | 2021  |                |       | 2022  |                |
|------|-------------|-------|-------|----------------|-------|-------|----------------|-------|-------|----------------|-------|-------|----------------|-------|-------|----------------|
| Rank | Exporters   | Value | Share | %age<br>change |
|      |             |       |       |                |       |       |                |       |       |                |       |       |                |       |       |                |
| 1    | USA         | 808   | 14.01 | 3.84           | 853   | 14.07 | 1.52           | 684   | 13.92 | -19.89         | 772   | 12.88 | 9.57           | 900   | 12.78 | 15.65          |
| 2    | UK          | 373   | 6.46  | 5.57           | 412   | 6.79  | 1.54           | 339   | 6.89  | -15.60         | 415   | 6.92  | 8.52           | 492   | 6.99  | 8.78           |
| 3    | China       | 265   | 16.14 | 17.09          | 282   | 4.64  | 4.43           | 278   | 5.66  | -1.27          | 391   | 6.52  | 40.47          | 422   | 6.00  | 8.12           |
| 4    | Germany     | 326   | 5.64  | 7.34           | 335   | 5.53  | -0.70          | 305   | 6.21  | -10.53         | 371   | 6.19  | 21.68          | 406   | 5.77  | 6.42           |
| 5    | Ireland     | 205   | 3.56  | 14.34          | 239   | 3.93  | 12.41          | 262   | 5.34  | 6.02           | 337   | 5.63  | 21.18          | 355   | 5.04  | 2.28           |
| 6    | France      | 291   | 5.04  | 6.22           | 287   | 4.73  | -2.34          | 245   | 4.99  | -16.55         | 302   | 5.04  | 19.01          | 336   | 4.77  | 11.84          |
| 7    | India       | 204   | 3.54  | 10.72          | 214   | 3.52  | 4.60           | 203   | 4.12  | -5.38          | 240   | 4.00  | 18.45          | 309   | 4.38  | 28.77          |
| 8    | Singapore   | 184   | 3.18  | 6.62           | 205   | 3.37  | 1.08           | 187   | 3.81  | -13.66         | 230   | 3.83  | 9.63           | 291   | 4.13  | 9.28           |
| 9    | Netherlands | 241   | 4.17  | 11.45          | 262   | 4.32  | 6.42           | 186   | 3.78  | -32.08         | 245   | 4.09  | 10.31          | 270   | 3.84  | 8.61           |
| 10   | Spain       | 149   | 2.58  | 7.74           | 157   | 2.60  | 1.10           | 90    | 1.82  | -42.78         | 118   | 1.98  | 31.93          | 167   | 2.38  | 41.10          |
|      | Others      | 2724  | 47.21 |                | 2820  | 46.49 | 3.53           | 2135  | 43.45 | -24.30         | 2573  | 42.92 | 20.50          | 3094  | 43.93 | 20.27          |
|      | World       | 5770  |       | 7.69           | 6066  |       | 1.96           | 4914  |       | -20.10         | 5994  |       | 17.39          | 7043  |       | 14.82          |