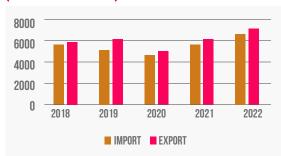

#### **GLOBAL TRADE IN SERVICES**

EU GLOBAL IMPORT OF COMMERCIAL SERVICES
IRIELANID IS THE FUTURE

As per WTO statistics, the value of world merchandise trade rose 12% to US\$ 25.3 trillion in 2022, and the value of world commercial services trade increased 15% in 2022 to US\$ 6.8 trillion, which indicates that growth in trade in services is higher than trade in goods. Figure 1 depicts the trend in export and import of commercial services in last five years and it can be observed that both export and import values experienced a decline in 2019 and 2020, followed by substantial growth in 2021 and 2022. The negative growth in 2019 and 2020 suggests challenging economic conditions, likely influenced by global uncertainties and the impact of the COVID-19 pandemic which was followed by robust recovery and growth in trade activities.

Fig 1: Global Trade in Commercial Services (Value in bn USD)